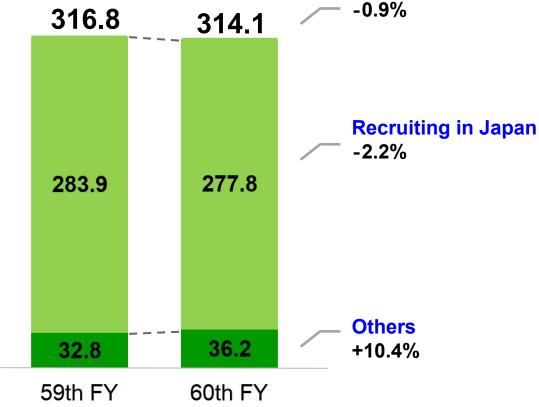

ttributable to owners of the parent  $\pm$  adjustment items (excluding non-controlling interests)  $\pm$  tax reconciliation related to certain adjustment items

# Adjusted EPS

Adjusted profit/(number of shares issued at the end of the period – number of treasury stock at the end of the period)



# **HR Technology**

## **Media & Solutions**

## Staffing

(C) Recruit Holdings Co., Ltd. All rights reserved.

#### **Revenue by Segment**



#### Adjusted EBITDA by Segment



### **Results of Operations by Segment**

#### **HR** Technology



#### HR Technology Revenue and Adjusted EBITDA



#### Media & Solutions



#### Media & Solutions Revenue and Adjusted EBITDA

Revenue

#### **Adjusted EBITDA**

(JPY Bn)



#### **Revenue in Marketing Solutions**



#### **Revenue in HR Solutions**







#### Staffing Revenue and Adjusted EBITDA



#### **Consolidated Statement of Financial Position**

#### **Consolidated Financial Position**



#### Year-end dividend for 60th Fiscal Year

## Year-end dividend for 60th Fiscal Year 15.0 yen per share

#### **Dividend Policy**

Approximately 30% of profit attributable to owners of the parent excluding non-recurring income/losses

#### **Total Dividend Payout**

24.7 billion yen