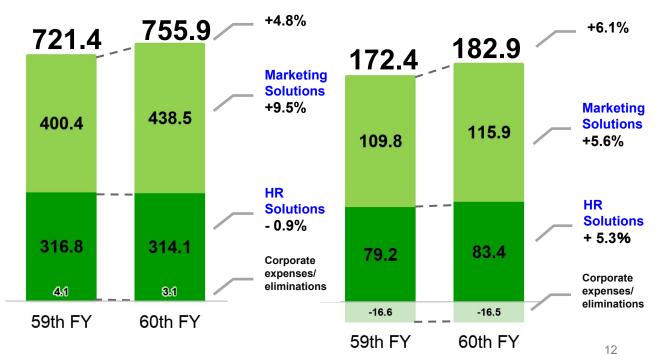

#### Media & Solutions

#### Media & Solutions Revenue and Adjusted EBITDA

Revenue