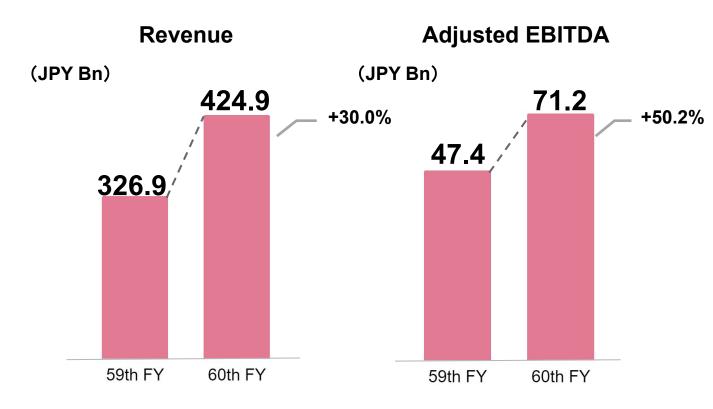

| +13.0% |



# **Adjusted EBITDA**

Operating income + depreciation and amortization (excluding depreciation of right-of-use assets) ± other operating income/expense

# **Adjusted profit**

Profit attributable to owners of the parent  $\pm$  adjustment items (excluding non-controlling interests)  $\pm$  tax reconciliation related to certain adjustment items

# Adjusted EPS

Adjusted profit/(number of shares issued at the end of the period – number of treasury stock at the end of the period)



# **HR Technology**

## **Media & Solutions**

## Staffing

(C) Recruit Holdings Co., Ltd. All rights reserved.

#### **Revenue by Segment**



#### Adjusted EBITDA by Segment



### **Results of Operations by Segment**

#### **HR** Technology



#### HR Technology Revenue and Adjusted EBITDA



#### Media & Solutions



#### Media & Solutions Revenue and Adjusted EBITDA

Revenue

#### **Adjusted EBITDA**

(JPY Bn)



#### **Revenue in Marketing Solutions**



#### **Revenue in HR Solutions**







#### Staffing Revenue and Adjusted EBITDA



#### **Consolidated Statement of Financial Position**

#### **Consolidated Financial Position**



#### Year-end dividend for 60th Fiscal Year

## Year-end dividend for 60th Fiscal Year 15.0 yen per share

#### **Dividend Policy**

Approximately 30% of profit attributable to owners of the parent excluding non-recurring income/losses

#### **Total Dividend Payout**

24.7 billion yen