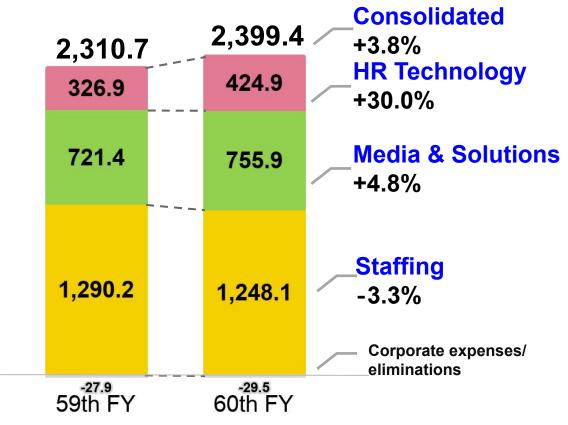

#### Consolidated Operating Results

| (JPY Bn, unless otherwise stated)           | 59th<br>Fiscal Year | 60th Fiscal Year |        |
|---------------------------------------------|---------------------|------------------|--------|
|                                             | Results             | Results          | YoY    |
| Revenue                                     | 2,310.7             | 2,399.4          | +3.8%  |
| Adjusted EBITDA                             | 293.2               | 325.1            | +10.9% |
| Adjusted EBITDA margin                      | 12.7%               | 13.6%            | +0.9pt |
| Operating income                            | 223.0               | 206.0            | -7.7%  |
| Profit attributable to owners of the parent | 174.2               | 179.8            | +3.2%  |
| Adjusted EPS (JPY)                          | 107.10              | 121.03           | +13.0% |

#### **Revenue by Segment**

### **Results of Operations by Segment**