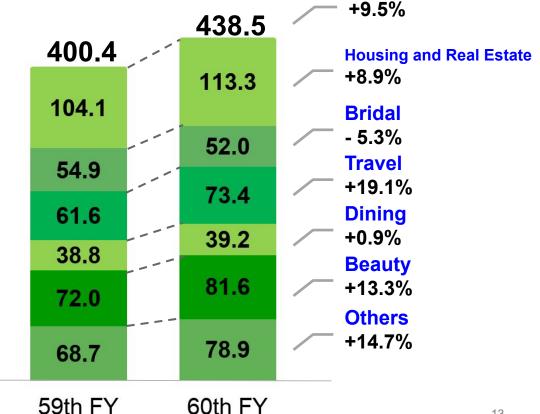

nse

# **Adjusted profit**

Profit attributable to owners of the parent  $\pm$  adjustment items (excluding non-controlling interests)  $\pm$  tax reconciliation related to certain adjustment items

# Adjusted EPS

Adjusted profit/(number of shares issued at the end of the period – number of treasury stock at the end of the period)



# **HR Technology**

## **Media & Solutions**

## Staffing

(C) Recruit Holdings Co., Ltd. All rights reserved.

#### **Revenue by Segment**



#### Adjusted EBITDA by Segment



### **Results of Operations by Segment**

#### **HR** Technology



#### HR Technology Revenue and Adjusted EBITDA



#### Media & Solutions



#### Media & Solutions Revenue and Adjusted EBITDA

Revenue

#### **Adjusted EBITDA**

(JPY Bn)



#### **Revenue in Marketing Solutions**



#### **Revenue in HR Solutions**







#### Staffing Revenue and Adjusted EBITDA



#### **Consolidated Statement of Financial Position**

#### **Consolidated Financial Position**



#### Year-end dividend for 60th Fiscal Year

## Year-end dividend for 60th Fiscal Year 15.0 yen per share

#### **Dividend Policy**

Approximately 30% of profit attributable to owners of the parent excluding non-recurring income/losses

#### **Total Dividend Payout**

24.7 billion yen