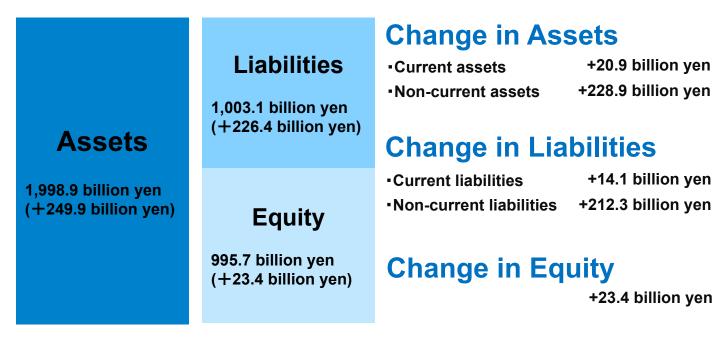

#### **Consolidated Statement of Financial Position**

#### **Consolidated Financial Position**