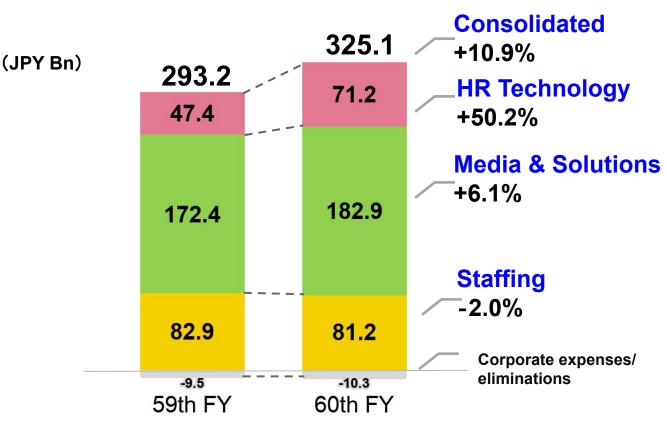

#### Consolidated Operating Results

| (JPY Bn, unless otherwise stated)           | 59th<br>Fiscal Year | 60th Fiscal Year |        |
|---------------------------------------------|---------------------|------------------|--------|
|                                             | Results             | Results          | YoY    |
| Revenue                                     | 2,310.7             | 2,399.4          | +3.8%  |
| Adjusted EBITDA                             | 293.2               | 325.1            | +10.9% |
| Adjusted EBITDA margin                      | 12.7%               | 13.6%            | +0.9pt |
| Operating income                            | 223.0               | 206.0            | -7.7%  |
| Profit attributable to owners of the parent | 174.2               | 179.8            | +3.2%  |
| Adjusted EPS (JPY)                          | 107.10              | 121.03           | +13.0% |

#### Adjusted EBITDA by Segment

### **Results of Operations by Segment**